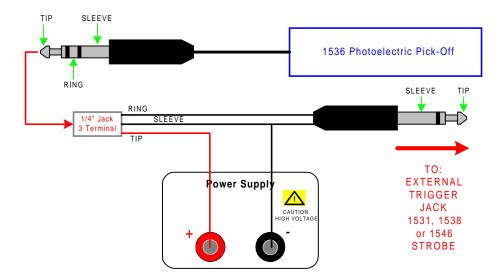

## External DC Supply for the 1536 Photoelectric Pickoff

The 1536 Photoelectric Pickoff requires 24V to operate the internal lamp. This voltage is supplied by the model 1531-P2 delay unit but not by any of the strobe units themselves. If you do not have the delay unit, refer to Figure 1 for a method of supplying the voltage required.

**Figure 1: External Power Supply** 

Figure 2: 1531-A/1538-A and 1546 STROBES

For complete product specifications on the 1500 Strobe Line contact IET Laboratories at 1-800-475-1211 or on the web at www.ietlabs.com.